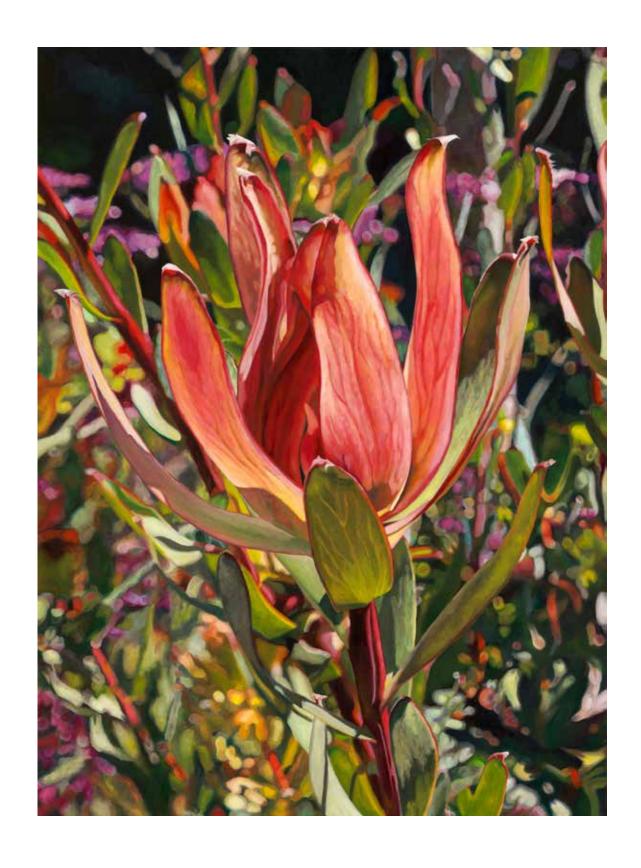

### LEUCADENDRON

Small | 60 x 45 cm (image size)

70 x 55 cm(paper size)

\$540 (paper price, framing additional)

Limited edition of 50

Large | 101 x 76 cm (image size)

111 x 86 cm (paper size)

\$900 (paper price, framing additional)