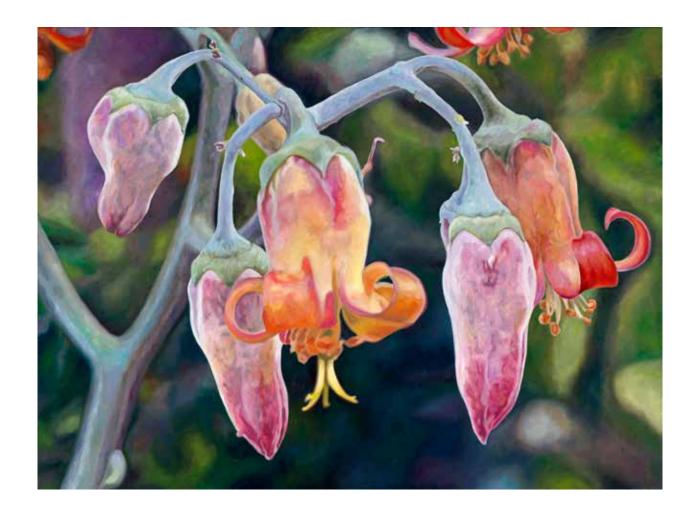

### WILLUNGA PRUNUS

Small | 50 x 60 cm (image size)

60 x 70 cm(paper size)

\$570 (paper price, framing additional)

Limited edition of 50

Large | 80 x 96 cm (image size)

90 x 106 cm (paper size)

\$900 (paper price, framing additional)