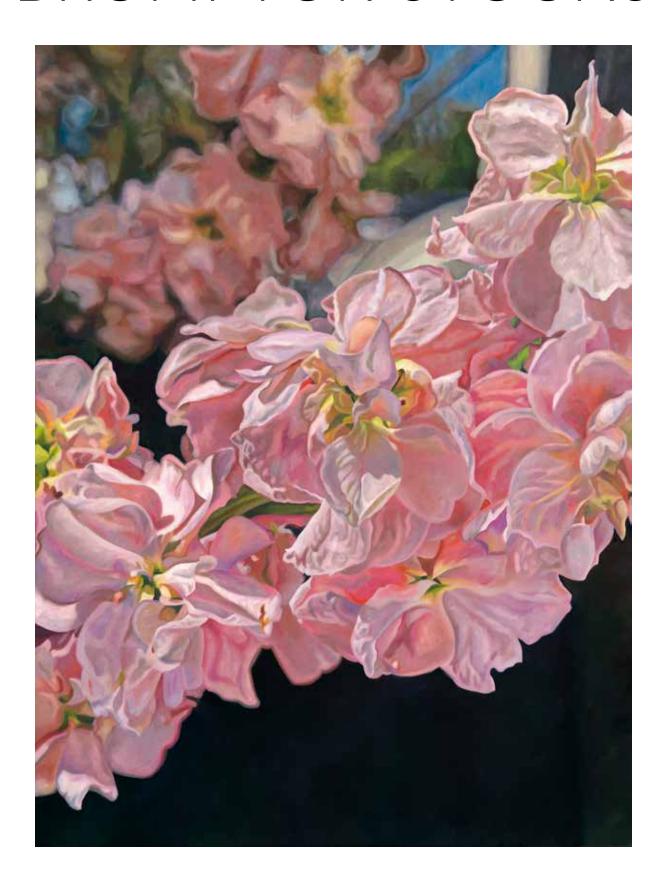

# BROMPTON STOCKS

Small | 60 x 45 cm (image size)

70 x 55 cm (paper size)

\$540 (paper price, framing additional)

Limited edition of 50

Large | 101 x 76 cm (image size)

111 x 86 cm (paper size)

\$900 (paper price, framing additional)