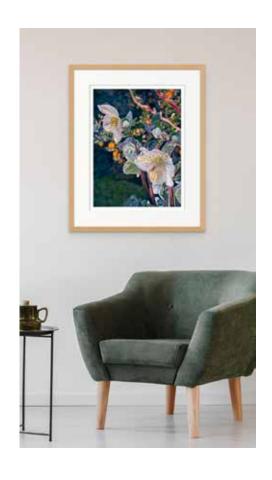

## HELLEBORES

Small | 60 x 45 cm (image size)

70 x 55 cm (paper size)

\$540 (paper price, framing additional)

Limited edition of 50

Large | 101 x 76 cm (image size)

111 x 86 cm (paper size)

\$900 (paper price, framing additional)