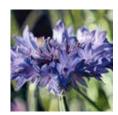

# CORNFLOWER

Small | 45 x 60 cm (image size)

55 x 70 cm (paper size)

\$540 (paper price, framing additional)

Limited edition of 50

Large | 76 x 101 cm (image size)

86 x 111 cm (paper size)

\$900 (paper price, framing additional)