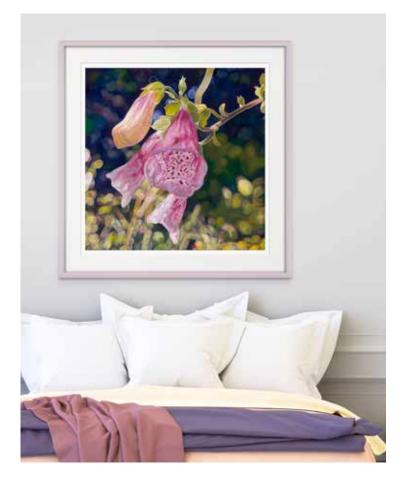

# PINK FOXGLOVE

Small | 60 x 60 cm (image size)

70 x 70 cm (paper size)

\$600 (paper price, framing additional)

Limited edition of 50

Large | 94 x 94 cm (image size)

104 x 104 cm (paper size)

\$970 (paper price, framing additional)