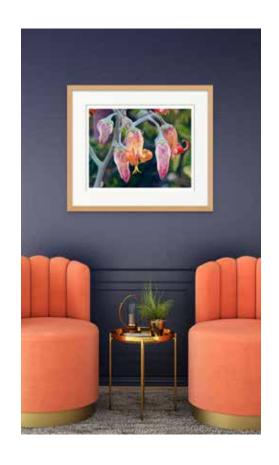

### WILLUNGA PRUNUS

Small | 50 x 60 cm (image size)

60 x 70 cm(paper size)

\$570 (paper price, framing additional)

Limited edition of 50

Large | 80 x 96 cm (image size)

90 x 106 cm (paper size)

\$900 (paper price, framing additional)