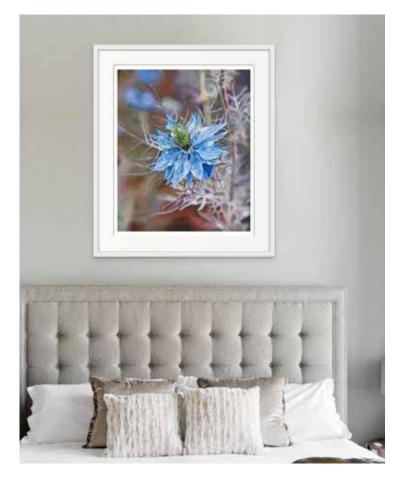

## LOVE IN A MIST

Small | 60 x 50 cm (image size)

70 x 60 cm (paper size)

\$570 (paper price, framing additional)

Limited edition of 50

Large | 96 x 80 cm (image size)

106 x 90 cm (paper size)

\$900 (paper price, framing additional)