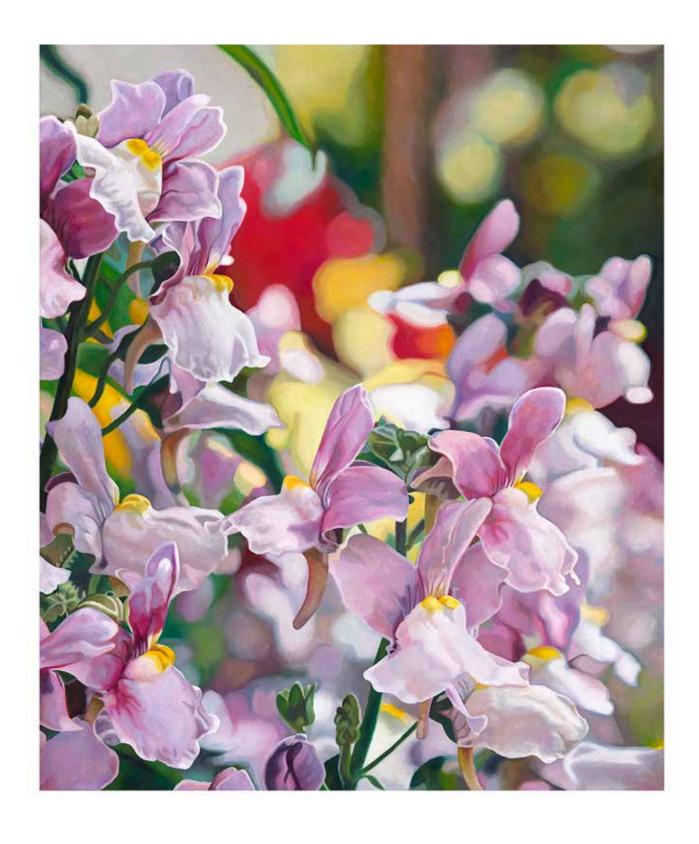

# PINK FOXGLOVE

Small | 60 x 60 cm (image size)

70 x 70 cm (paper size)

\$600 (paper price, framing additional)

Limited edition of 50

Large | 94 x 94 cm (image size)

104 x 104 cm (paper size)

\$970 (paper price, framing additional)