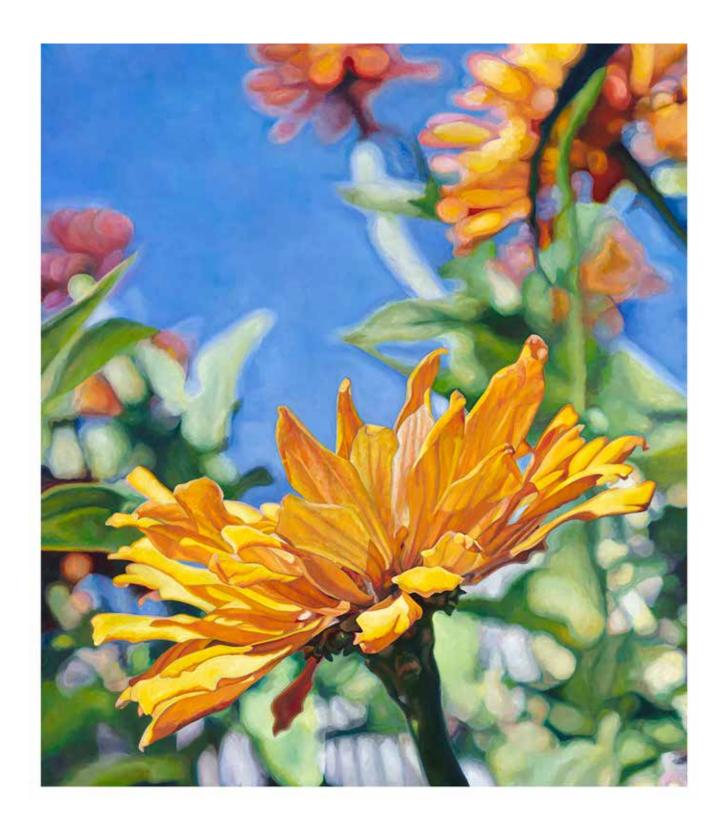

### ORANGE ZINNIA

Small | 60 x 51 cm (image size)

70 x 61 cm (paper size)

\$570 (paper price, framing additional)

Limited edition of 50

Large | 94 x 80 cm (image size)

104 x 90 cm (paper size)

\$900 (paper price, framing additional)