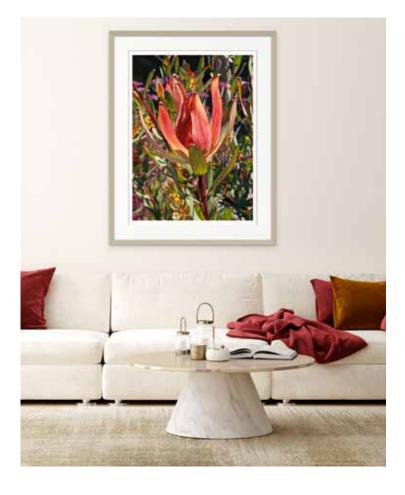

### LEUCADENDRON

Small | 60 x 45 cm (image size)

70 x 55 cm(paper size)

\$540 (paper price, framing additional)

Limited edition of 50

Large | 101 x 76 cm (image size)

111 x 86 cm (paper size)

\$900 (paper price, framing additional)