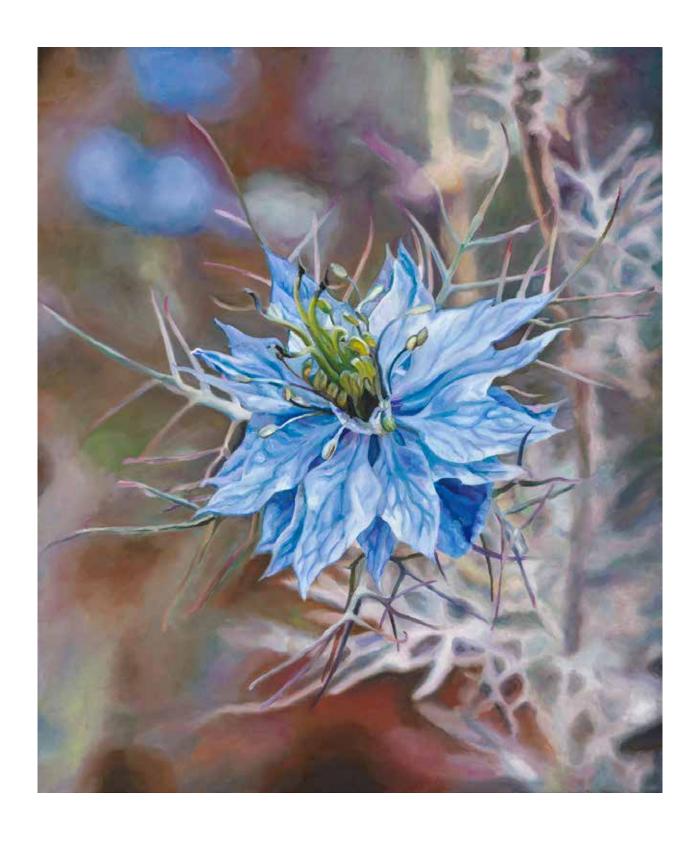

## LOVE IN A MIST

Small | 60 x 50 cm (image size)

70 x 60 cm (paper size)

\$570 (paper price, framing additional)

Limited edition of 50

Large | 96 x 80 cm (image size)

106 x 90 cm (paper size)

\$900 (paper price, framing additional)