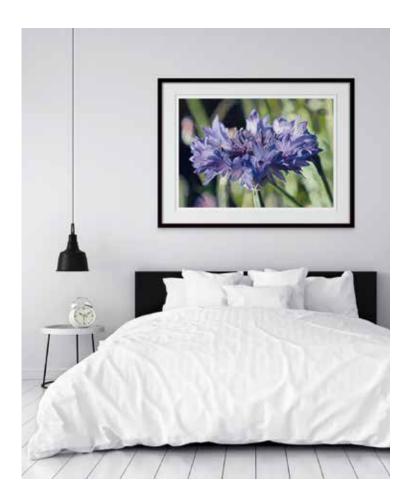

# CORNFLOWER

Small | 45 x 60 cm (image size)

55 x 70 cm (paper size)

\$540 (paper price, framing additional)

Limited edition of 50

Large | 76 x 101 cm (image size)

86 x 111 cm (paper size)

\$900 (paper price, framing additional)