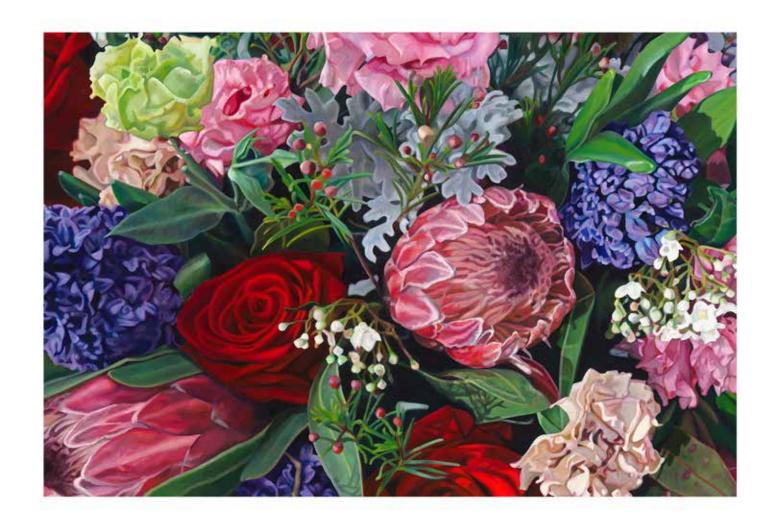

# ADORATION BOUQUET

Small | 60 x 90 cm (image size)

70 x 100 cm (paper size)

\$900 (paper price, framing additional)

Limited edition of 50

Large | 80 x 120 cm (image size)

90 x 130 cm (paper size)

\$1200 (paper price, framing additional)