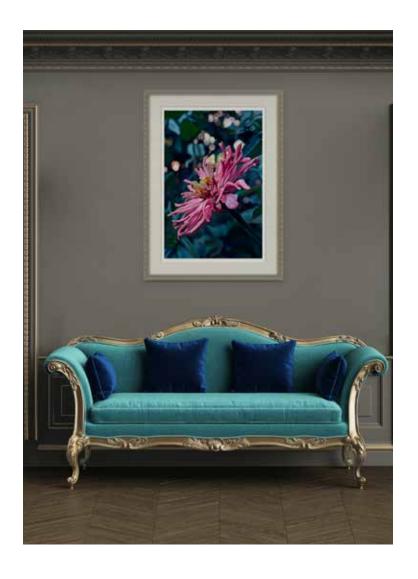

# YELLOW CHRYSANTHENUM

Small | 60 x 40 cm (image size)

70 x 50 cm(paper size)

\$510 (paper price, framing additional)

Limited edition of 50

Large | 101 x 67 cm (image size)

111 x 77 cm (paper size)

\$850 (paper price, framing additional)