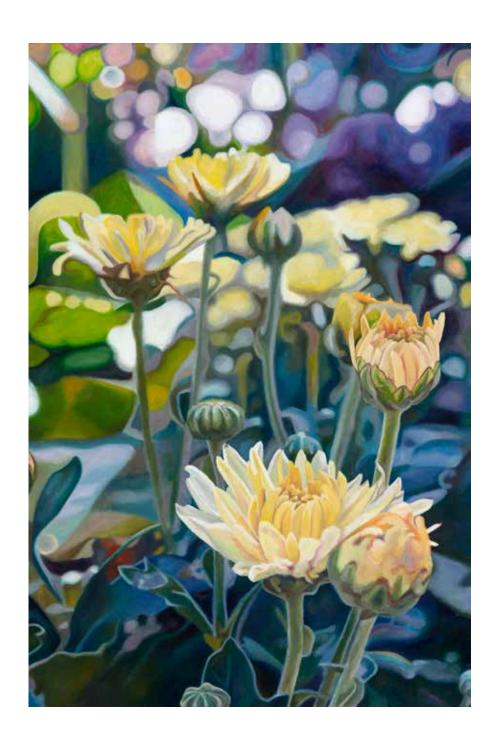

# YELLOW CHRYSANTHENUM

Small | 60 x 40 cm (image size)

70 x 50 cm(paper size)

\$510 (paper price, framing additional)

Limited edition of 50

Large | 101 x 67 cm (image size)

111 x 77 cm (paper size)

\$850 (paper price, framing additional)