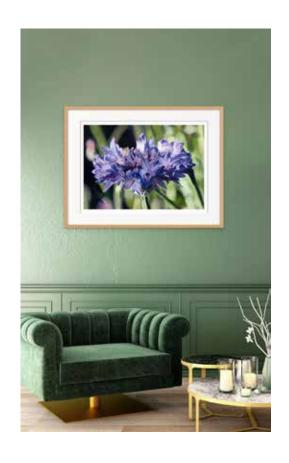

# CORNFLOWER

Small | 45 x 60 cm (image size)

55 x 70 cm (paper size)

\$540 (paper price, framing additional)

Limited edition of 50

Large | 76 x 101 cm (image size)

86 x 111 cm (paper size)

\$900 (paper price, framing additional)