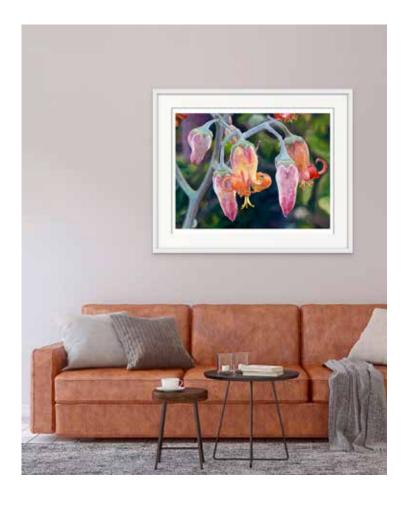

### WILLUNGA PRUNUS

Small | 50 x 60 cm (image size)

60 x 70 cm(paper size)

\$570 (paper price, framing additional)

Limited edition of 50

Large | 80 x 96 cm (image size)

90 x 106 cm (paper size)

\$900 (paper price, framing additional)