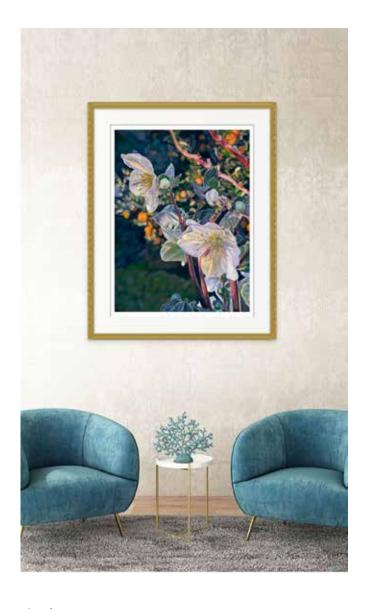

## HELLEBORES

Small | 60 x 45 cm (image size)

70 x 55 cm (paper size)

\$540 (paper price, framing additional)

Limited edition of 50

Large | 101 x 76 cm (image size)

111 x 86 cm (paper size)

\$900 (paper price, framing additional)