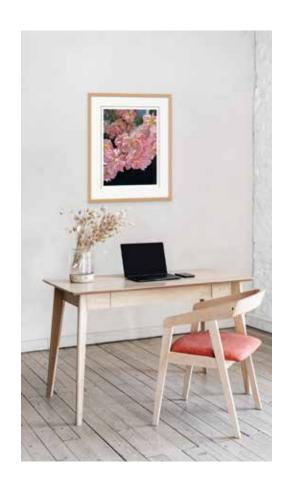

# BROMPTON STOCKS

Small | 60 x 45 cm (image size)

70 x 55 cm (paper size)

\$540 (paper price, framing additional)

Limited edition of 50

Large | 101 x 76 cm (image size)

111 x 86 cm (paper size)

\$900 (paper price, framing additional)