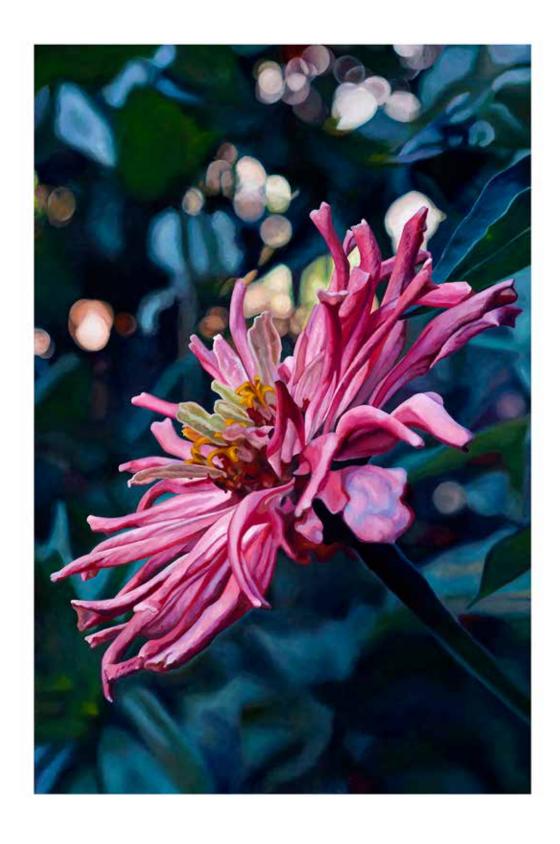

# YELLOW CHRYSANTHENUM

Small | 60 x 40 cm (image size)

70 x 50 cm(paper size)

\$510 (paper price, framing additional)

Limited edition of 50

Large | 101 x 67 cm (image size)

111 x 77 cm (paper size)

\$850 (paper price, framing additional)