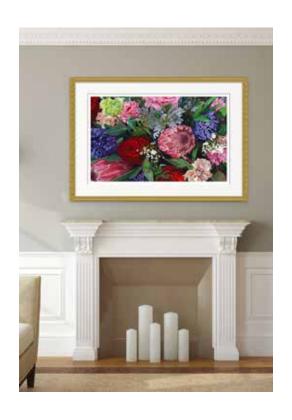

# ADORATION BOUQUET

Small | 60 x 90 cm (image size)

70 x 100 cm (paper size)

\$900 (paper price, framing additional)

Limited edition of 50

Large | 80 x 120 cm (image size)

90 x 130 cm (paper size)

\$1200 (paper price, framing additional)