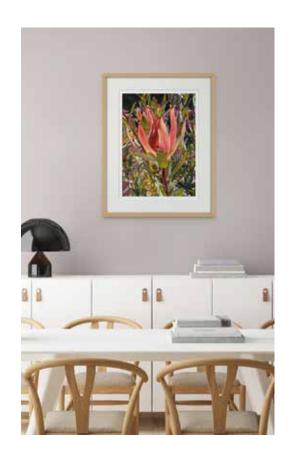

### LEUCADENDRON

Small | 60 x 45 cm (image size)

70 x 55 cm(paper size)

\$540 (paper price, framing additional)

Limited edition of 50

Large | 101 x 76 cm (image size)

111 x 86 cm (paper size)

\$900 (paper price, framing additional)