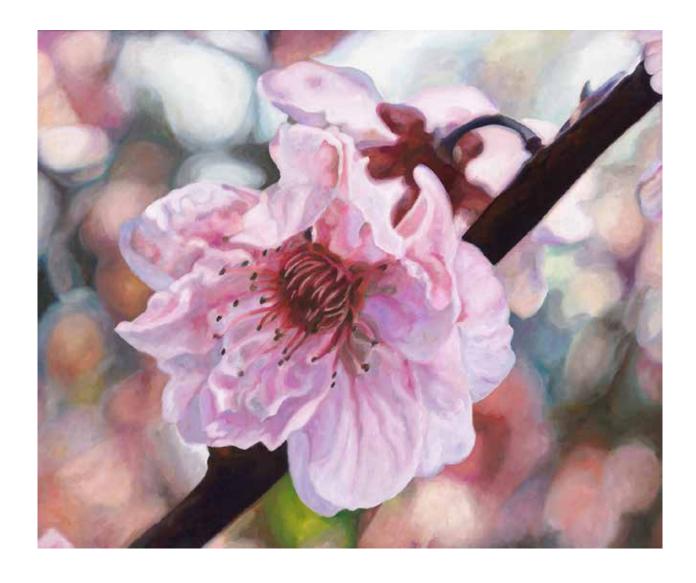

### WILLUNGA PRUNUS

Small | 50 x 60 cm (image size)

60 x 70 cm(paper size)

\$570 (paper price, framing additional)

Limited edition of 50

Large | 80 x 96 cm (image size)

90 x 106 cm (paper size)

\$900 (paper price, framing additional)