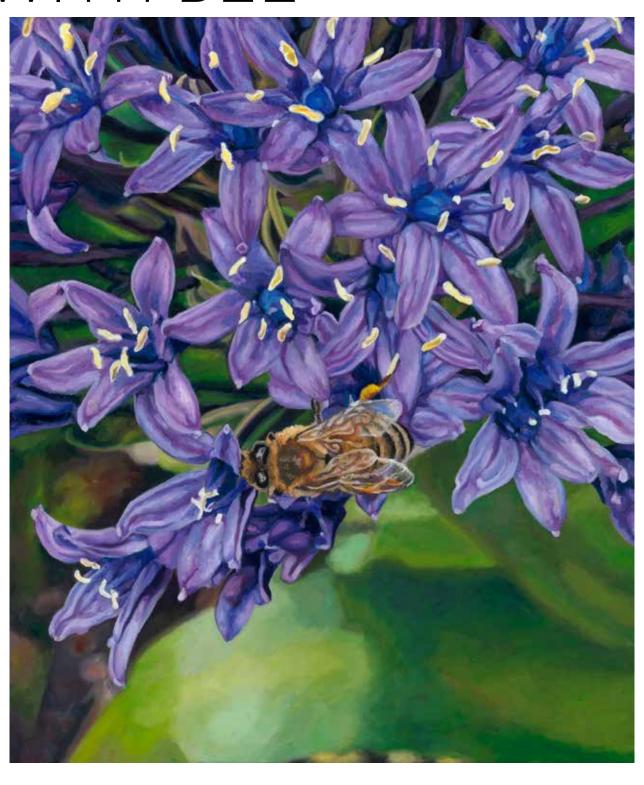

# PORTUGESE SQUILL WITH BEE

Small | 60 x 50 cm (image size)

70 x 60 cm (paper size)

\$570 (paper price, framing additional)

Limited edition of 50

Large | 96 x 80 cm (image size)

106 x 90 cm (paper size)

\$900 (paper price, framing additional)