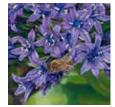

# PORTUGESE SQUILL WITH BEE

Small | 60 x 50 cm (image size)

70 x 60 cm (paper size)

\$570 (paper price, framing additional)

Limited edition of 50

Large | 96 x 80 cm (image size)

106 x 90 cm (paper size)

\$900 (paper price, framing additional)