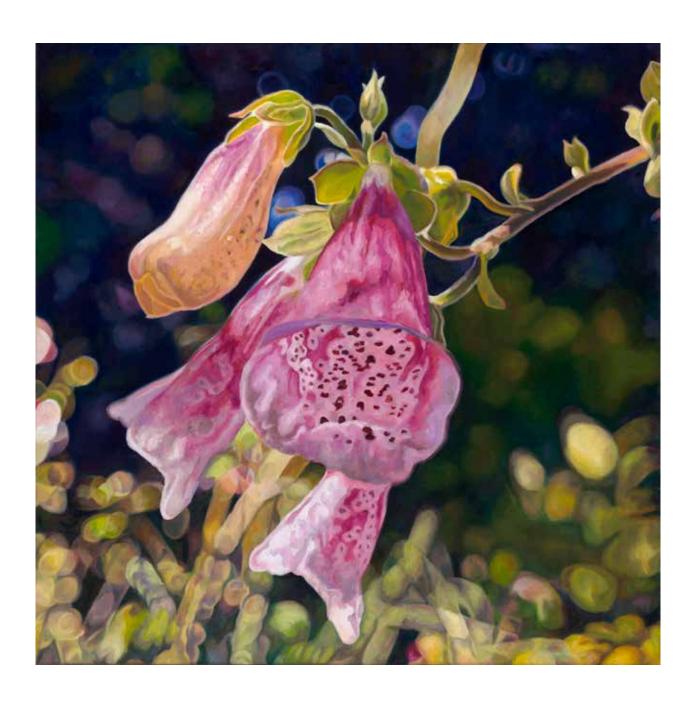

#### Square

Рорру

Diascia

Foxglove

# PINK FOXGLOVE

Small | 60 x 60 cm (image size)

70 x 70 cm (paper size)

\$600 (paper price, framing additional)

Limited edition of 50

Large | 94 x 94 cm (image size)

104 x 104 cm (paper size)

\$970 (paper price, framing additional)