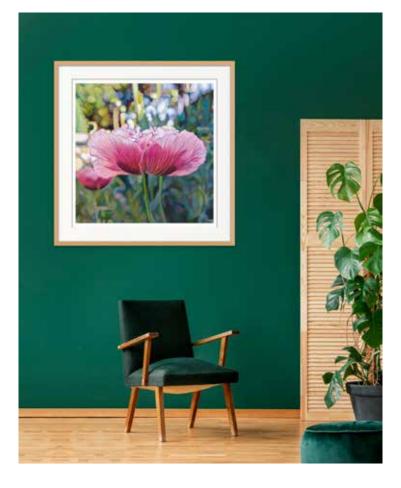

# PINK POPPY

Small | 60 x 60 cm (image size)

70 x 70 cm (paper size)

\$600 (paper price, framing additional)

Limited edition of 50

Large | 94 x 94 cm (image size)

104 x 104 cm (paper size)

\$970 (paper price, framing additional)