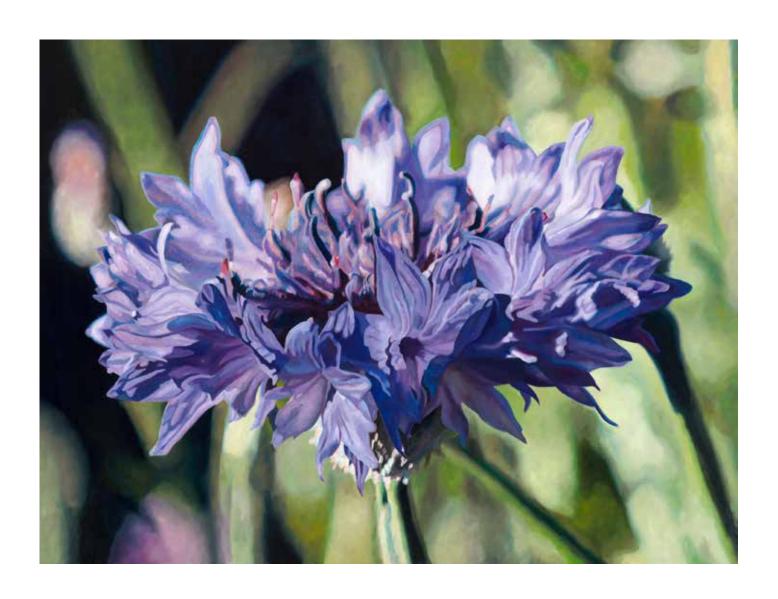

# CORNFLOWER

Small | 45 x 60 cm (image size)

55 x 70 cm (paper size)

\$540 (paper price, framing additional)

Limited edition of 50

Large | 76 x 101 cm (image size)

86 x 111 cm (paper size)

\$900 (paper price, framing additional)