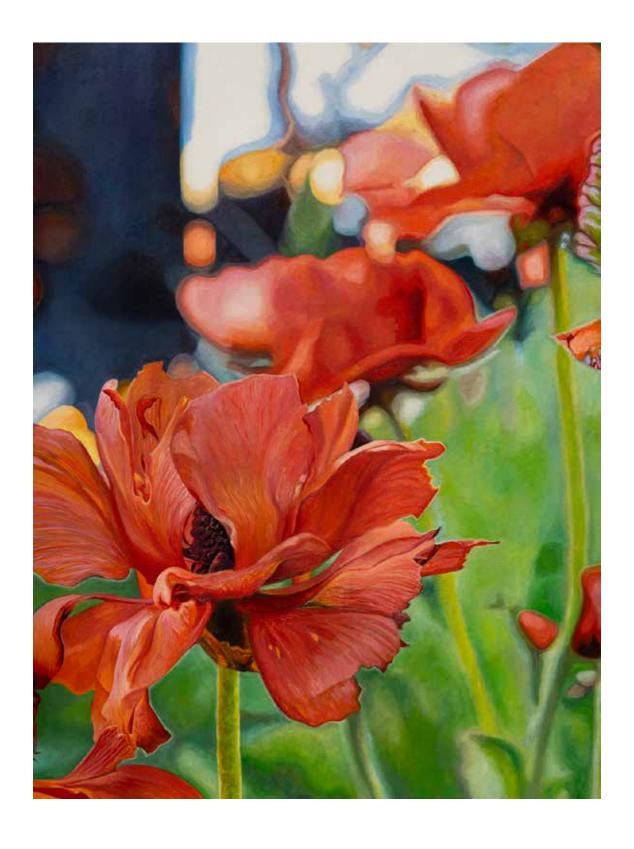

# RED RANUNCULI

Small | 60 x 45 cm (image size)

70 x 55 cm (paper size)

\$540 (paper price, framing additional)

Limited edition of 50

Large | 101 x 76 cm (image size)

111 x 86 cm (paper size)

\$900 (paper price, framing additional)