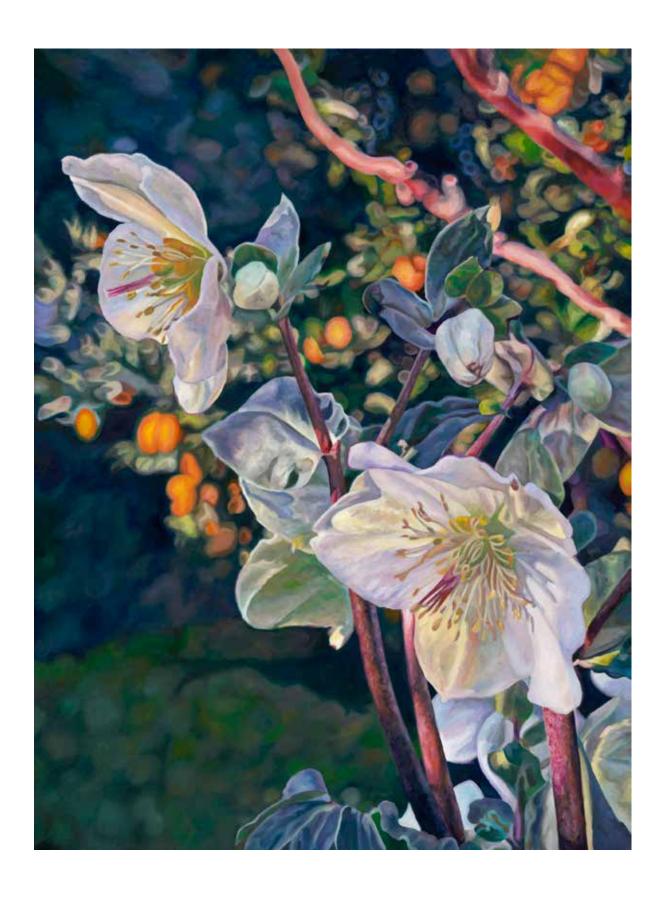

## HELLEBORES

Small | 60 x 45 cm (image size)

70 x 55 cm (paper size)

\$540 (paper price, framing additional)

Limited edition of 50

Large | 101 x 76 cm (image size)

111 x 86 cm (paper size)

\$900 (paper price, framing additional)